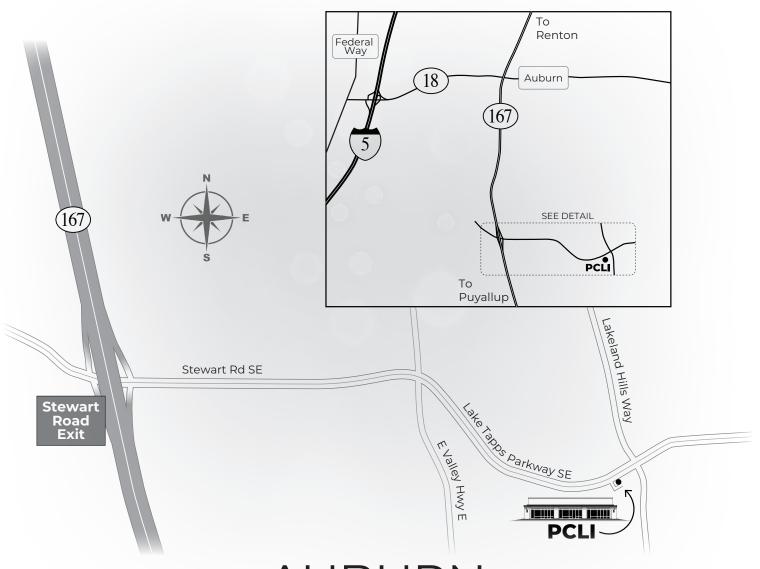

## AUBURN

1402 Lake Tapps Parkway SE, Suite F106, Auburn, WA 98092 · 253.929.1295 · 877.888.0413

## NORTHBOUND HIGHWAY 167

- Traveling north from Sumner, take the exit to Stewart Road.
- Turn right on Stewart Road (which becomes Lake Tapps Parkway) and go 2.3 miles.
- Near the top of the hill, turn right just before Hops n Drops restaurant into Lakeland Town Center.
- In 150 feet, turn left. PCLI is on the left in 200 feet.

## SOUTHBOUND HIGHWAY 167

- Traveling south of highway 18, take the exit to Stewart Road.
- Turn left on Stewart Road (which becomes Lake Tapps Parkway) and go 2.3 miles.
- Near the top of the hill, turn right just before Hops n Drops restaurant into Lakeland Town Center.
- In 150 feet, turn left. PCLI is on the left in 200 feet.