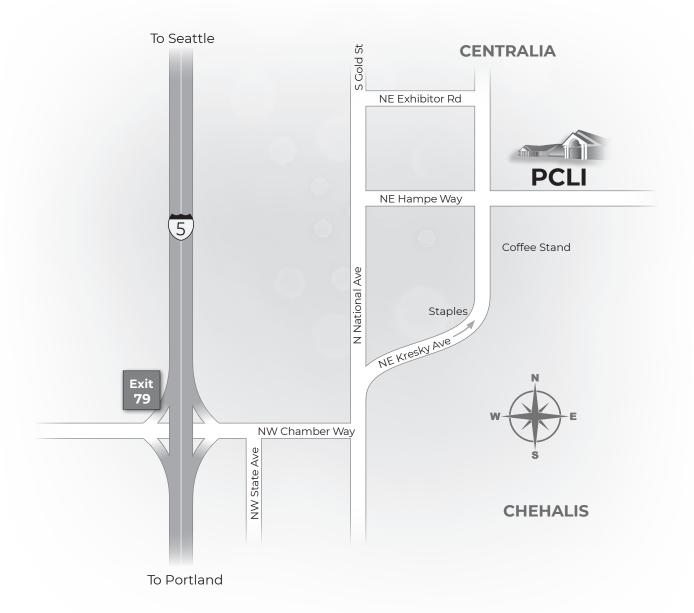

## **CHEHALIS**

2517 NE Kresky Ave, Chehalis, WA 98532 · 360.748.8632 · 800.888.9903

## INTERSTATE 5 — NORTHBOUND AND SOUTHBOUND

- Take Exit 79 Chamber Way and turn east toward the hill.
- Continue on NW Chamber Way until road T's at N National Ave.
- Turn left on N National Ave, which becomes NE Kresky Ave (one-way).
- Go 1 and a half miles to PCLI on the right.
- Turn right into PCLI parking.

## LEAVING PCLI

- Turn right onto NE Kresky Avenue (one-way).
- Move into left lane, watching for fast moving traffic.
- Turn left at the first street NE Exhibitor Road.
- Go to stop sign and turn left on S Gold Street (one-way).
- Stay in left lane for Interstate 5.